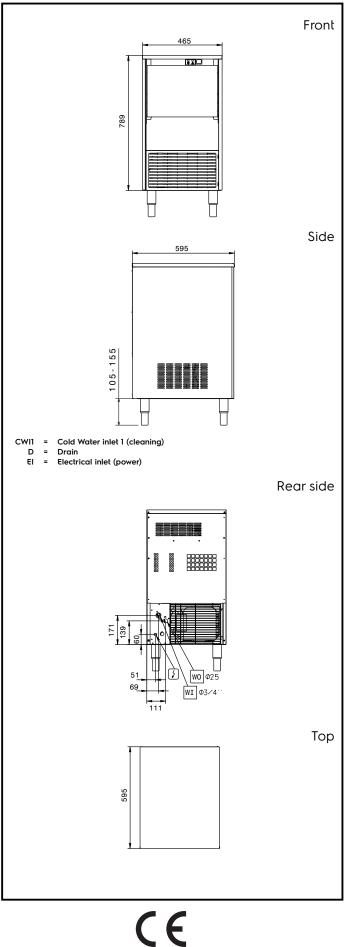

## Ice Makers Granular Ice XS, 66kg/24h, 20kg bin, water-cooled

| Electric                                                                                                             |                                                  |
|----------------------------------------------------------------------------------------------------------------------|--------------------------------------------------|
| Supply voltage:<br>Electrical power max:                                                                             | 220-240 V/1N ph/50 Hz<br>0.55 kW                 |
| Capacity:                                                                                                            |                                                  |
| Bin capacity:                                                                                                        | ISO 9001; ISO 14001 kg                           |
| Key Information:                                                                                                     |                                                  |
| External dimensions, Width:<br>External dimensions, Depth:<br>External dimensions, Height:<br>Net weight:<br>Output: | 465 mm<br>595 mm<br>105 mm<br>55 kg<br>66 kg/day |
| Sustainability                                                                                                       |                                                  |
| Refrigerant type:<br>Refrigerant weight:<br>Water consumption:                                                       | R290<br>70 g<br>22.6 lt/hr                       |