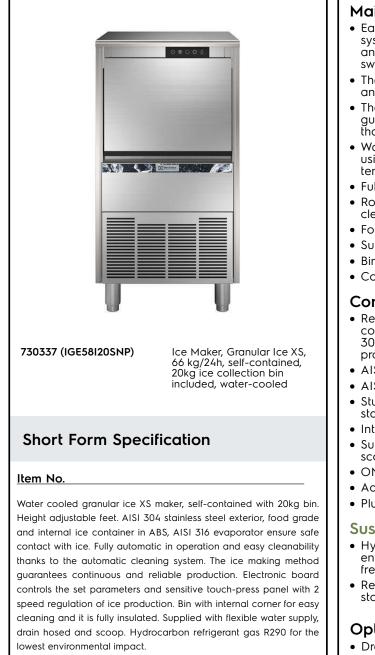

Ice Makers Granular Ice XS, 66kg/24h, 20kg bin, water-cooled

| ITEM #  |  |
|---------|--|
| MODEL # |  |
| NAME #  |  |
| SIS #   |  |
| AIA #   |  |

#### **Main Features**

- Easy cleanability guaranteed by an automatic system: the cleaning switch activate the circulation and the rinse of water; at the end of the cycle just swithed again to start producing ice.
- The ice making method guarantees a continuous and reliable production.
- The ice-making method (crushing system) guarantees compact, hygienically pure crushed ice that is resistant to melting.
- Water consumption and productivity calculated using 15°C water temperature and 21°C ambient temperature.
- Fully automatic in operation.
- Rounded internal corners of the bin assure ease of cleaning.
- Food grade ABS interior.
- Suitable for gravity drain only.
- Bin included.
- Compliant to CE requirements for safety.

#### Construction

- Reliability guaranteed by the quality of the construction materials used (front, top and sides in 304 AISI stainless steel) and the sophisticated product and process technology involved.
- AISI 304 stainless steel exterior.
- AISI 316 evaporator ensures a safe contact with ice.
- Sturdy door opening system made in AISI 304 stainless steel.
- Internal ice containers in ABS.
- Supplied with flexible water supply, drain hoses and scoop.
- ON-OFF rocker switch.
- Adjustable 105-155mm feet.
- Plug as standard (schuko type).